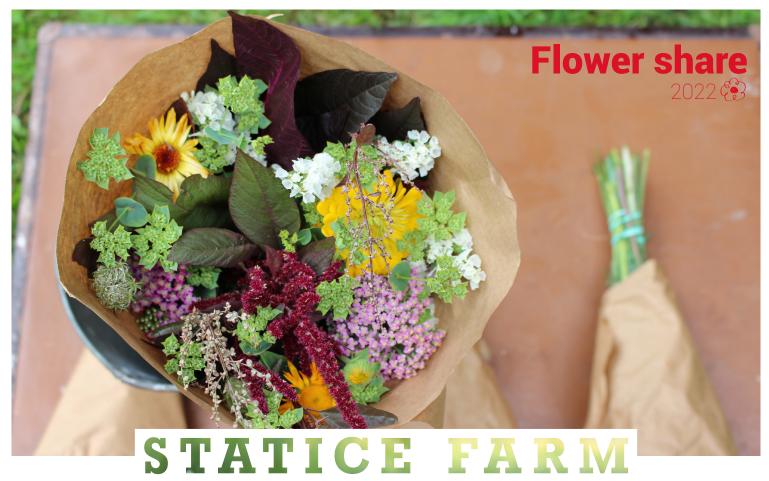

Subscription to Statice Farm local and seasonal flowers

Statice Farm is a small ecological flower farm located in Rigaud and operated by Justine. She grows more than 50 varieties of different flowers, combining her passion for sustainable agriculture with her desire to create.

You will receive a unique bouquet directly grown on the farm every week. The composition and color palette of the bouquets vary with each delivery, following the rythm of the seasons.

Sign-up to receive local flowers for the whole season!